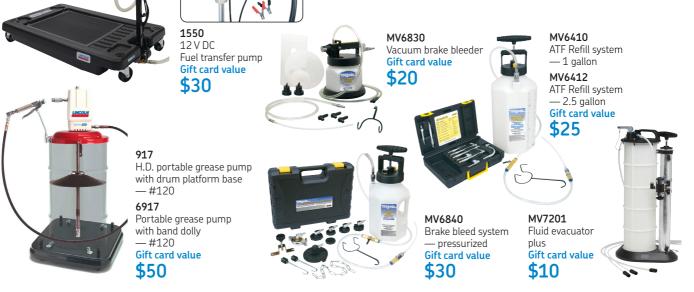

#### Please select from the following:

| Model Number(s)        |         | Qty. |
|------------------------|---------|------|
| MV6410-Gift Card value | \$25.00 |      |
| MV6412-Gift Card value | \$25.00 |      |
| MV6830-Gift Card value | \$20.00 |      |
| MV6840-Gift Card value | \$30.00 |      |
| MV7201-Gift Card value | \$10.00 |      |